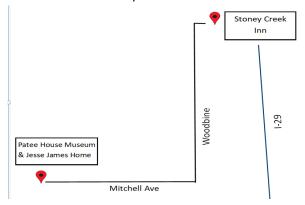

### Stoney Creek Inn St. Joseph Missouri

Nearby attractions include Glore Psychiatric Museum (.9 miles), River Front Park (3.9 miles), Robidoux Row Museum (4.0 miles), The Shoppes at North Village (3.7

### Hotel Information Stoney Inn Creek

1201 N Woodbine Rd, St Joseph, MO 64506 Group reservations under National Pony Express Association can be made online using the following link www.stoneycreekhotels.com using group code 2409PONYEX or by calling 816-901-9600. Reservations must be made before August 6th to receive group rate.